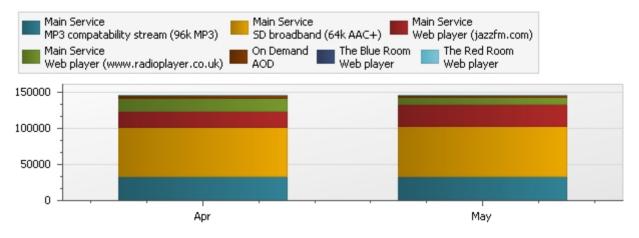

Data from: Monday, April 01, 2013 12:00 am

| TimeStamp | Main Service<br>MP3 compatability stream (96k MP3) | Main Service<br>SD broadband (64k AAC+) | Web |
|-----------|----------------------------------------------------|-----------------------------------------|-----|
| Apr       | 33952                                              | 66905                                   |     |
| May       | 32803                                              | 70243                                   |     |

| Main Service player (jazzfm.com) | Main Service<br>Web player (www.radioplayer.co.uk) | On Demand<br>AOD |  |
|----------------------------------|----------------------------------------------------|------------------|--|
| 22206                            | 18589                                              | 4                |  |
| 30904                            | 8629                                               | 3                |  |