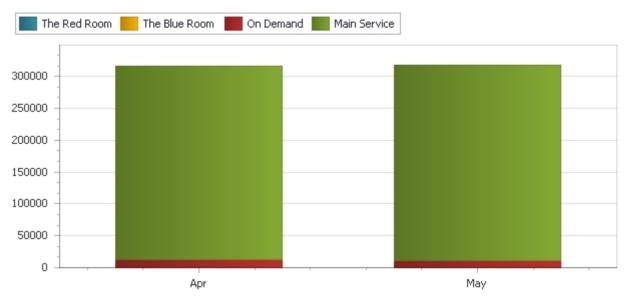

## **Qualified Sessions By Channel**

| TimeStamp | Main Service | On Demand | The Blue Room | The Red Room | Total  |
|-----------|--------------|-----------|---------------|--------------|--------|
| Apr       | 303705       | 11911     | 49            | 53           | 315718 |
| May       | 306672       | 10479     | 72            | 42           | 317265 |

|       | The Blue Room<br>Web player | The Red Room<br>Web player | - |
|-------|-----------------------------|----------------------------|---|
| 11911 | 49                          | 53                         |   |
| 10479 | 72                          | 42                         |   |

| Total |        |
|-------|--------|
|       | 315718 |
|       | 317265 |