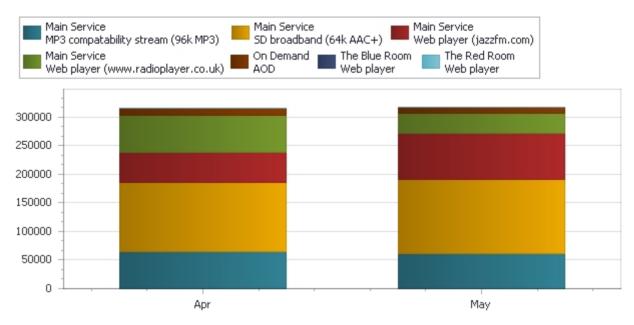

## **Qualified Sessions By Stream**

Data from: Monday, April 01, 2013 12:00 am

| TimeStamp  | Main Service<br>MP3 compatability stream (96k MP3) | Main Service<br>SD broadband (64k AAC+) | We |
|------------|----------------------------------------------------|-----------------------------------------|----|
| 01.04.2013 | 64023                                              | 121869                                  |    |
| 01.05.2013 | 61933                                              | 129277                                  |    |

| Main Service<br>eb player (jazzfm.com) | Main Service Web player (www.radioplayer.co.uk) | On Demand<br>AOD |
|----------------------------------------|-------------------------------------------------|------------------|
| 53298                                  | 64515                                           | 1                |
| 80223                                  | 35239                                           | 1                |