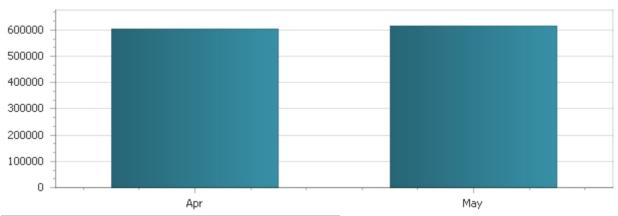

## **Total Time Spent (hours)**

| Time stamp | TTS (hours)          |
|------------|----------------------|
| Apr        | 605001.61            |
| May        | 614478.17            |
| Tot        | al (Sum): 1219479.78 |