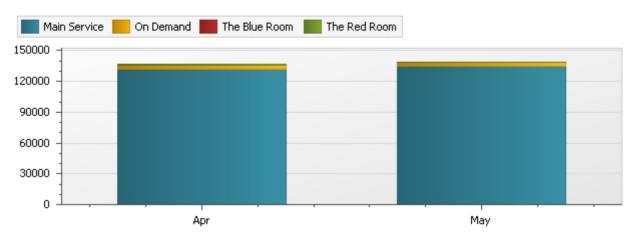

## **Unique Users By Channel**

| TimeStamp | Main Service | On Demand | The Blue Room | The Red Room | Total  |
|-----------|--------------|-----------|---------------|--------------|--------|
| Apr       | 131487       | 4684      | 32            | 40           | 136243 |
| May       | 134821       | 3591      | 54            | 30           | 138496 |

|     | The Blue Room<br>Web player | The Red Room<br>Web player | То |
|-----|-----------------------------|----------------------------|----|
| 684 | 32                          | 40                         |    |
| 591 | 54                          | 30                         |    |

| tal |        |
|-----|--------|
|     | 146408 |
|     | 146254 |